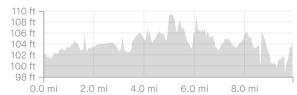

## 2021 Tour de Fields 10-Mile "Wedge Salad" Route

https://www.strava.com/routes/2747662472734745926

9.91 mi

Oft

Road

Elevation Gain

Ride Type

Est. Moving Time: 39:38