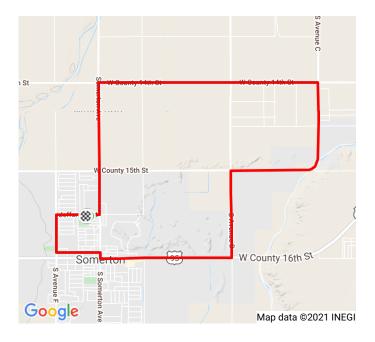

## 2021 Tour de Fields 10-Mile "Wedge Salad" Route

https://www.strava.com/routes/2747662472734745926

9.91 mi

Oft

Road

Elevation Gain

Ride Type

Est. Moving Time: 39:38

| DIRECTION                            | DISTANCE (miles) |
|--------------------------------------|------------------|
| Proceed onto West Jefferson Street   | 0.0              |
| Proceed onto North Somerton Avenue   | 0.1              |
| Proceed onto North Somerton Avenue   | 0.6              |
| Continue on Somerton Avenue          | 0.6              |
| Proceed onto West County 14th Street | 1.6              |
| Proceed onto West County 14th Street | 3.1              |

Proceed onto South Avenue C 4.1 Proceed onto off-road waypoint. No data available 5.0 Proceed onto off-road waypoint. No data available 5.0 Continue on County 15th Street 5.1 6.0 Proceed onto South Avenue D Right onto East Main Street 7.0 Proceed onto East Main Street 7.0 Proceed onto East Main Street 8.0 Right onto South Somerton Avenue 8.5 Proceed onto West Spring Street 8.6 Proceed onto West Spring Street 8.7 Proceed onto West Spring Street 8.8 9.1 Proceed onto West Spring Street Right onto North Cesar Chavez Avenue 9.1 Proceed onto Co 15 1/2 Street South 9.5 Continue on West Jefferson Street 9.5 Arrive at Finish 9.9