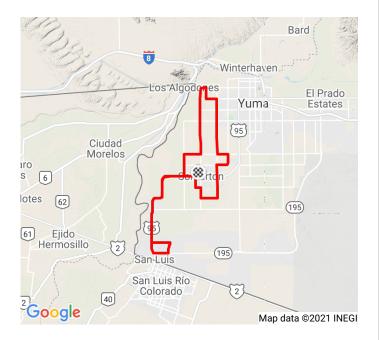

## 2021 Tour de Fields 52-Mile "Grand Buffet" Tour

https://www.strava.com/routes/2753439390384222232

52.23 mi 133 ft Elevation

Road

Distance Elevation Gain Ride Type

Est. Moving Time: 3:28:48

Route recommendations may be incomplete and/or inaccurate and may contain sections of private land and/or sections of terrain that could be challenging or hazardous. Always use your best judgement about the safety of road and trail conditions and follow traffic and property laws. Est. Moving Time based on your avg speed of 15.0 mi/h over last 4 weeks