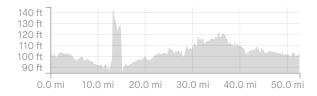

## 2021 Tour de Fields 52-Mile "Grand Buffet" Tour

https://www.strava.com/routes/2753439390384222232

52.23 mi 133 ft Elevation

Road

Distance Elevation Gain Ride Type

Est. Moving Time: 3:28:48

Route recommendations may be incomplete and/or inaccurate and may contain sections of private land and/or sections of terrain that could be challenging or hazardous. Always use your best judgement about the safety of road and trail conditions and follow traffic and property laws. Est. Moving Time based on your avg speed of 15.0 mi/h over last 4 weeks